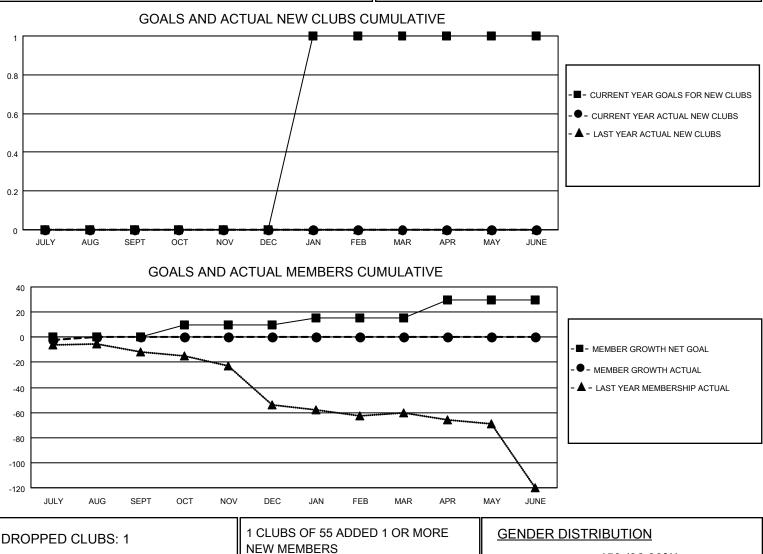

## LOCATION TURKEY

District 118 Y

Results as of: 7/31/2021

| Clubs                 |               |           |               | Members               |                        |                         |                                                    |  |  |
|-----------------------|---------------|-----------|---------------|-----------------------|------------------------|-------------------------|----------------------------------------------------|--|--|
| RESULTS FOR 2021-2022 |               |           |               | RESULTS FOR 2021-2022 |                        |                         |                                                    |  |  |
| QUARTER               | NEW CLUB GOAL | NEW CLUBS | DROPPED CLUBS | QUARTER MEMI          | BER GROWTH NET<br>GOAL | MEMBER GROWTH<br>ACTUAL | DROPPED<br>MEMBERS ACTUAL<br>(including transfers) |  |  |
| JULY/AUG/SEPT         | 0             | 0         | 1             | JULY/AUG/SEPT         | 0                      | 6                       | 4                                                  |  |  |
| OCT/NOV/DEC           | 0             | 0         | 0             | OCT/NOV/DEC           | 10                     | 0                       | 0                                                  |  |  |
| JAN/FEB/MAR           | 1             | 0         | 0             | JAN/FEB/MAR           | 5                      | 0                       | 0                                                  |  |  |
| APR/MAY/JUNE          | 0             | 0         | 0             | APR/MAY/JUNE          | 15                     | 0                       | 0                                                  |  |  |

| DROPPED CLUBS: 1 |   | T CLOBS OF 55 ADDED T OK MORE | GENDER DISTRIBUTION        |              |     |
|------------------|---|-------------------------------|----------------------------|--------------|-----|
|                  |   | NEW MEMBERS                   | MALE                       | 453 (36.89%) |     |
|                  |   |                               | FEMALE                     | 775 (63.11%) |     |
| DROPPED MEMBERS  |   |                               |                            |              |     |
| DECEASED         | 1 | CLICK HERE FOR CUMULATIVE     | TOTAL FAMILY UNIT MEMBERS  |              | 231 |
| CLUB CANCELLED   | 0 | MEMBERSHIP DATA               | FAMILY MEMBERS PAYING HALF |              | 404 |
| OTHER            | 3 |                               |                            |              | 121 |
| TOTAL            | 4 |                               |                            |              |     |
|                  |   | -                             |                            |              |     |